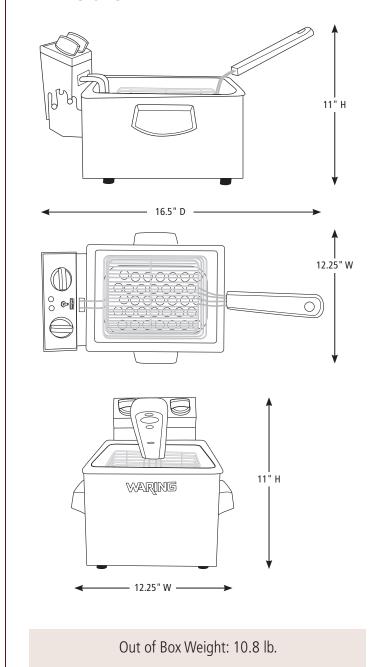

### **DIMENSIONS**

| ORDERING INFORMATION         | #STD.<br>PKG. | GIFTBOX<br>WEIGHT | CUBIC<br>FEET | BOX DIMENSIONS<br>D X W X H | UPC          | CASE<br>PKG. | MC<br>WEIGHT | MC DIMENSIONS<br>D X W X H | МВС            |
|------------------------------|---------------|-------------------|---------------|-----------------------------|--------------|--------------|--------------|----------------------------|----------------|
| WDF75RC – 8.5 lb. Deep Fryer | 1             | 15.5              | 1.7           | 12.625" x 18.75" x 12.625"  | 040072005947 | 1            | 15.55        | 19.5" x 13.6" x 12.625"    | 10040072005944 |