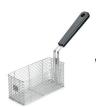

*MAIN FEATURES**

- Includes 2 twin baskets with 3 lb. food capacity stainless steel with removable handles
- 30-minute timer and variable temperature control up to 390°F
- Hinged heating element and removable stainless steel tank
- Compact footprint
- Limited One-Year Warranty

#### **ELECTRICAL**

Voltage: 120

Frequency: 60Hz

Watts: 1800

Amps: 15

Plug Type: 5-15 (1)

Cord Length: 5 feet





#### **SALES FEATURES**

Take some pressure off the cook line during the rush with the Waring® WDF75RC Compact 8.5 lb. Deep Fryer. It's great for French fries, calamari, dumplings and other small jobs. It heats up quickly and can keep up with orders without a problem. It's durable and easy to clean. Perfect for smaller kitchens with limited counter space.













## **PARTS & ACCESSORIES**



**WDF05** Small, 1.5 lb. steel wire basket

### **DIMENSIONS**



| ORDERING INFORMATION         | #STD.<br>PKG. | GIFTBOX<br>WEIGHT | CUBIC<br>FEET | BOX DIMENSIONS<br>D X W X H | UPC          | CASE<br>PKG. | MC<br>WEIGHT | MC DIMENSIONS<br>D X W X H | МВС            |
|------------------------------|---------------|-------------------|---------------|-----------------------------|--------------|--------------|--------------|----------------------------|----------------|
| WDF75RC – 8.5 lb. Deep Fryer | 1             | 15.5              | 1.7           | 12.625" x 18.75" x 12.625"  | 040072005947 | 1            | 15.55        | 19.5" x 13.6" x 12.625"    | 10040072005944 |