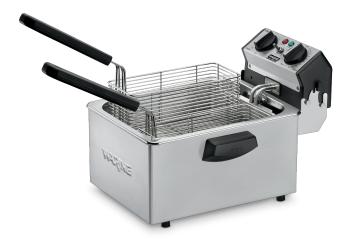

# WDF75RC

8.5 lb. Deep Fryer

#### **MAIN FEATURES**

- Includes 2 twin baskets with 3 lb. food capacity stainless steel with removable handles
- 30-minute timer and variable temperature control up to 390°F
- Hinged heating element and removable stainless steel tank
- Compact footprint
- Limited One-Year Warranty

#### **SALES FEATURES**

Take some pressure off the cook line during the rush with the Waring® WDF75RC Compact 8.5 lb. Deep Fryer. It's great for French fries, calamari, dumplings and other small jobs. It heats up quickly and can keep up with orders without a problem. It's durable and easy to clean. Perfect for smaller kitchens with limited counter space.